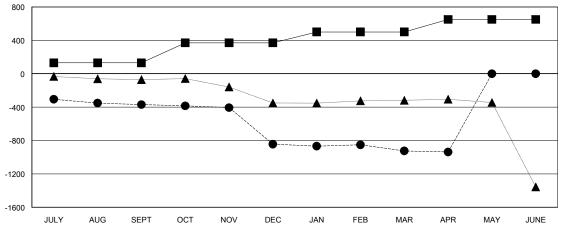

## GOALS AND ACTUAL MEMBERS CUMULATIVE

- - CURRENT YEAR ACTUAL MEMBERS

- ▲ - LAST YEAR ACTUAL MEMBERS

| DROPPED CLUBS: 27 |       |
|-------------------|-------|
| DROPPED MEMBERS   |       |
| DECEASED          | 6     |
| CLUB CANCELLED    | 466   |
| OTHER             | 602   |
| TOTAL             | 1,074 |

| Members               |                    |                                     |                    |                  |  |  |  |  |
|-----------------------|--------------------|-------------------------------------|--------------------|------------------|--|--|--|--|
| RESULTS FOR 2015-2016 |                    |                                     |                    |                  |  |  |  |  |
| QUARTER               | NEW MEMBER<br>GOAL | CHARTER AND<br>NEW MEMBERS<br>ADDED | DROPPED<br>MEMBERS | NET<br>GAIN/LOSS |  |  |  |  |
| JULY/AUG/SEPT         | 130                | 47                                  | 417                | -370             |  |  |  |  |
| OCT/NOV/DEC           | 240                | 40                                  | 514                | -474             |  |  |  |  |
| JAN/FEB/MAR           | 130                | 47                                  | 128                | -81              |  |  |  |  |
| APR/MAY/JUNE          | 150                | 2                                   | 15                 | -13              |  |  |  |  |