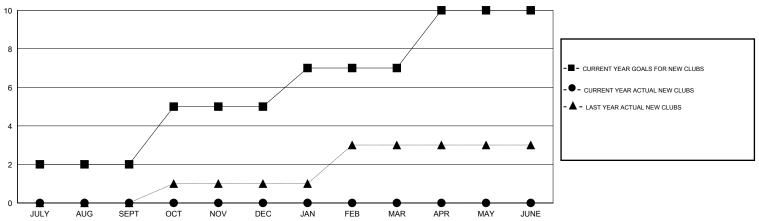

## GOALS AND ACTUAL NEW CLUBS CUMULATIVE

## MONTHLY MEMBERSHIP PROGRESS REPORT

District 321A3

Results as of: 4/30/2016

GMT: V S Kukreja LOCATION INDIA GMT CA 6

| Clubs                 |                  |           |                  |                  |  |  |  |
|-----------------------|------------------|-----------|------------------|------------------|--|--|--|
| RESULTS FOR 2015-2016 |                  |           |                  |                  |  |  |  |
| QUARTER               | NEW CLUB<br>GOAL | NEW CLUBS | DROPPED<br>CLUBS | NET<br>GAIN/LOSS |  |  |  |
| JULY/AUG/SEPT         | 2                | 0         | 5<br>22          | -5<br>-22        |  |  |  |
| JAN/FEB/MAR           | 2<br>3           | 0         | 0                | 0                |  |  |  |
| APR/MAY/JUNE          |                  |           | <u> </u>         |                  |  |  |  |